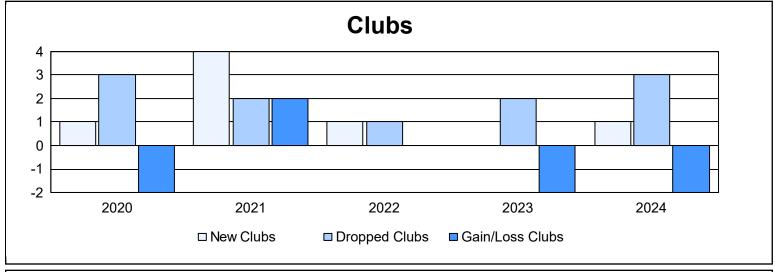

District 14 G

As of June 2024 Cumulative

| Year      | New<br>Clubs | Dropped<br>Clubs | Gain/<br>Loss<br>Clubs | New<br>Members | Charter<br>Members | Reinstate<br>Members | Transfer<br>Members | Total<br>Member<br>Added | Total<br>Members<br>Dropped | Gain/<br>Loss<br>Members |
|-----------|--------------|------------------|------------------------|----------------|--------------------|----------------------|---------------------|--------------------------|-----------------------------|--------------------------|
| 2019-2020 | 1            | 3                | -2                     | 92             | 17                 | 2                    | 2                   | 113                      | 160                         | -47                      |
| 2020-2021 | 4            | 2                | 2                      | 90             | 95                 | 19                   | 0                   | 204                      | 198                         | 6                        |
| 2021-2022 | 1            | 1                | 0                      | 128            | 30                 | 5                    | 3                   | 166                      | 213                         | -47                      |
| 2022-2023 | 0            | 2                | -2                     | 117            | 2                  | 6                    | 12                  | 137                      | 200                         | -63                      |
| 2023-2024 | 1            | 3                | -2                     | 113            | 25                 | 15                   | 4                   | 157                      | 184                         | -27                      |
| Average   | 1            | 2                | -1                     | 108            | 34                 | 9                    | 4                   | 155                      | 191                         | -36                      |