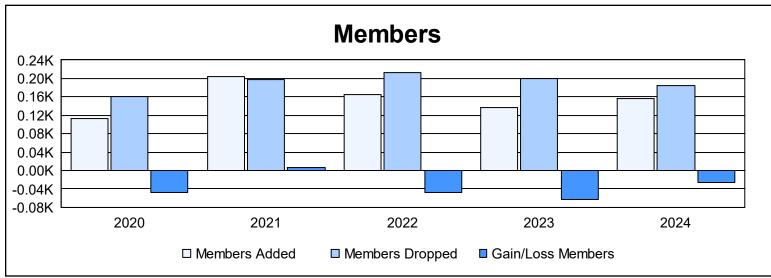

District 14 G

As of June 2024 Cumulative

| Year      | New<br>Clubs | Dropped<br>Clubs | Gain/<br>Loss<br>Clubs | New<br>Members | Charter<br>Members | Reinstate<br>Members | Transfer<br>Members | Total<br>Member<br>Added | Total<br>Members<br>Dropped | Gain/<br>Loss<br>Members |
|-----------|--------------|------------------|------------------------|----------------|--------------------|----------------------|---------------------|--------------------------|-----------------------------|--------------------------|
| 2019-2020 | 1            | 3                | -2                     | 92             | 17                 | 2                    | 2                   | 113                      | 160                         | -47                      |
| 2020-2021 | 4            | 2                | 2                      | 90             | 95                 | 19                   | 0                   | 204                      | 198                         | 6                        |
| 2021-2022 | 1            | 1                | 0                      | 128            | 30                 | 5                    | 3                   | 166                      | 213                         | -47                      |
| 2022-2023 | 0            | 2                | -2                     | 117            | 2                  | 6                    | 12                  | 137                      | 200                         | -63                      |
| 2023-2024 | 1            | 3                | -2                     | 113            | 25                 | 15                   | 4                   | 157                      | 184                         | -27                      |
| Average   | 1            | 2                | -1                     | 108            | 34                 | 9                    | 4                   | 155                      | 191                         | -36                      |